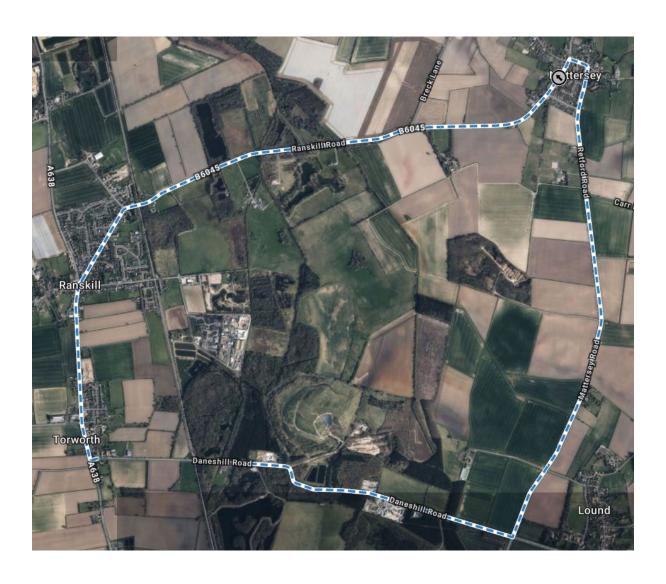

## Roadworks Bulletin – District of Bassetlaw Temporary Prohibitions – Torworth

| Locations                | Daneshill Road, Torworth – From a point 450 metres east of its junction with Low Street for a distance of 325 metres in an easterly direction.                         |
|--------------------------|------------------------------------------------------------------------------------------------------------------------------------------------------------------------|
| Date & Time              | 09:00 hours until 15:00 hours only  From Monday 30 <sup>th</sup> September until Tuesday 1 <sup>st</sup> October 2024                                                  |
| Carried Out By           | Via East Midlands on behalf of Nottinghamshire County Council                                                                                                          |
| Nature of<br>Restriction | Temporary Road Closure  Work Vehicles/resident access maintained where possible (traffic marshals will be onsite to assist and advise) & Emergency blue light vehicles |
| Nature of<br>Works       | Carriageway patching works                                                                                                                                             |
| Alternative<br>Route     | Daneshill Road – Great North Road – Mattersey Road – Ranskill Road – Main Street – Retford Road – Mattersey Road – Daneshill Road and vice versa                       |

## **BLUE - DIVERSION ROUTE**